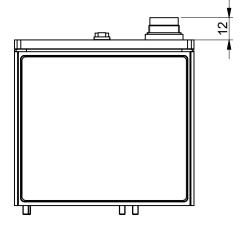

One of these digital case assemblies replaces the case assembly as drawn in the dimensional drawing.

Please note that the height increases when a contra connector is used.

Dimensions subject to change without notice.

Tolerances ± 0.5 unless otherwise mentioned