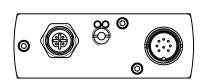

One of these digital case assemblies replaces the case assembly as drawn in the dimensional drawing.

Please note that the height increases when a contra connector is used.

Dimensions subject to change without notice.

Tolerances ± 0.5 unless otherwise mentioned







## FLOW-BUS / DeviceNet / Modbus / CANopen



## PROFIBUS DP





## Ethernet M12 variants





Revision Description:

Title: Dimensions digital cases MASS-STREAM™ D-6400



Projection: Third Angle Dimensions: Metric (mm) Drawn by: M.H. Date: 13-03-2023

Rev. by: Date:

Checked: V.H./G.T. Date: 13-03-2023

Drawing no.:

7.14.112

Scale: A4 1:2

Rev:

Page: