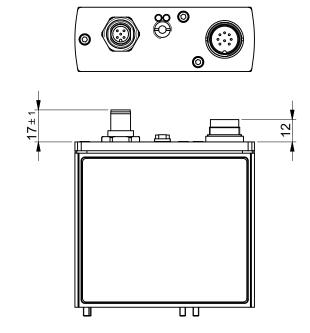

## Ethernet M12 variants

Revision Description:

Title: Dimensions digital cases MASS-STREAM™ D-6400

Projection: Third Angle Dimensions: Metric (mm) Drawn by: M.H. Date: 13-03-2023

Rev. by: Date:

Checked: V.H./G.T. Date: 13-03-2023