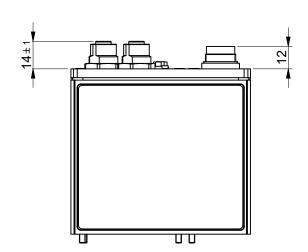

One of these digital case assemblies replaces the case assembly as drawn in the dimensional drawing.

Please note that the height increases when a contra connector is used.

Dimensions subject to change without notice.

Tolerances ± 0.5 unless otherwise mentioned

## PROFIBUS DP