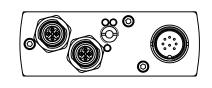

One of these digital case assemblies replaces the case assembly as drawn in the dimensional drawing.

Please note that the height increases when a contra connector is used.

Dimensions subject to change without notice.

Tolerances ± 0.5 unless otherwise mentioned







## FLOW-BUS / DeviceNet / Modbus / CANopen



## PROFIBUS DP





## Ethernet M12 variants





Revision Description:

Title: Dimensions digital cases MASS-STREAM™ D-6400



Projection: Third Angle Dimensions: Metric (mm) Drawn by: M.H. Date: 13-03-2023

Rev. by: Date:

Checked: V.H./G.T. Date: 13-03-2023

Drawing no.:

7.14.112

Scale: A4 1:2

Rev:

Page: