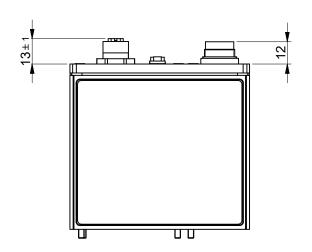

One of these digital case assemblies replaces the case assembly as drawn in the dimensional drawing.

Please note that the height increases when a contra connector is used.

Dimensions subject to change without notice.

Tolerances ± 0.5 unless otherwise mentioned

## FLOW-BUS / DeviceNet / Modbus / CANopen