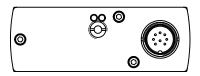

One of these digital case assemblies replaces the case assembly as drawn in the dimensional drawing.

Please note that the height increases when a contra connector is used.

Dimensions subject to change without notice.

Tolerances ± 0.5 unless otherwise mentioned







## FLOW-BUS / DeviceNet / Modbus / CANopen



## PROFIBUS DP





## Ethernet M12 variants





Revision Description:

Title: Dimensions digital cases MASS-STREAM™ D-6400



Projection: Third Angle Dimensions: Metric (mm) Drawn by: M.H. Date: 13-03-2023

Rev. by: Date:

Checked: V.H./G.T. Date: 13-03-2023

Drawing no.:

7.14.112

Scale: A4 1:2

Rev:

Page: